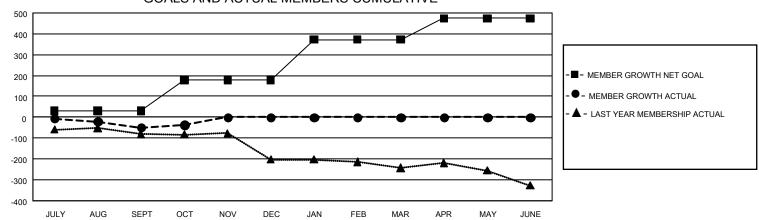

## GOALS AND ACTUAL MEMBERS CUMULATIVE

| DROPPED CLUBS: 0            |     | 47 CLUBS OF 226 ADDED 1 OR MORE<br>NEW MEMBERS | GENDER DISTRIBUTION  MALE 3,333 (51.49%) |                |     |
|-----------------------------|-----|------------------------------------------------|------------------------------------------|----------------|-----|
| DROPPED MEMBERS             |     |                                                | FEMALE                                   | 3,140 (48.51%) |     |
| DECEASED                    | 25  | CLICK HERE FOR CLIMIN ATIVE                    | TOTAL FAMILY UNIT MEMBERS                |                | 859 |
| CLUB CANCELLED 26 OTHER 109 |     | CLICK HERE FOR CUMULATIVE MEMBERSHIP DATA      | FAMILY MEMBERS PAYING HALF DUES          |                | 455 |
| TOTAL                       | 160 |                                                |                                          |                |     |

## GMT Constitutional Area 1, Group L

REPORT DOES NOT INCLUDE CLUBS IN UNDISTRICTED AREAS.

| Clubs         |               |             |               | Members               |                        |                         |                                                    |  |
|---------------|---------------|-------------|---------------|-----------------------|------------------------|-------------------------|----------------------------------------------------|--|
|               | RESULTS FO    | R 2020-2021 |               | RESULTS FOR 2020-2021 |                        |                         |                                                    |  |
| QUARTER       | NEW CLUB GOAL | NEW CLUBS   | DROPPED CLUBS | QUARTER MEMB          | SER GROWTH NET<br>GOAL | MEMBER GROWTH<br>ACTUAL | DROPPED<br>MEMBERS ACTUAL<br>(including transfers) |  |
| JULY/AUG/SEPT | 0             | 0           | 0             | JULY/AUG/SEPT         | 30                     | 79                      | 111                                                |  |
| OCT/NOV/DEC   | 6             | 0           | 0             | OCT/NOV/DEC           | 149                    | 63                      | 49                                                 |  |
| JAN/FEB/MAR   | 0             | 0           | 0             | JAN/FEB/MAR           | 193                    | 0                       | 0                                                  |  |
| APR/MAY/JUNE  | 9             | 0           | 0             | APR/MAY/JUNE          | 102                    | 0                       | 0                                                  |  |