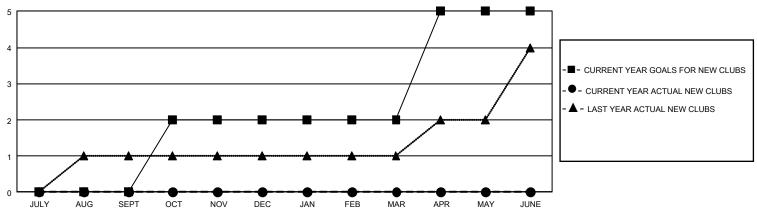

## GOALS AND ACTUAL NEW CLUBS CUMULATIVE

## GMT Constitutional Area 1, Group L

REPORT DOES NOT INCLUDE CLUBS IN UNDISTRICTED AREAS.

| Clubs         |               |             |               | Members               |                        |                         |                                                    |  |
|---------------|---------------|-------------|---------------|-----------------------|------------------------|-------------------------|----------------------------------------------------|--|
|               | RESULTS FO    | R 2020-2021 |               | RESULTS FOR 2020-2021 |                        |                         |                                                    |  |
| QUARTER       | NEW CLUB GOAL | NEW CLUBS   | DROPPED CLUBS | QUARTER MEMB          | SER GROWTH NET<br>GOAL | MEMBER GROWTH<br>ACTUAL | DROPPED<br>MEMBERS ACTUAL<br>(including transfers) |  |
| JULY/AUG/SEPT | 0             | 0           | 0             | JULY/AUG/SEPT         | 30                     | 79                      | 111                                                |  |
| OCT/NOV/DEC   | 6             | 0           | 0             | OCT/NOV/DEC           | 149                    | 63                      | 49                                                 |  |
| JAN/FEB/MAR   | 0             | 0           | 0             | JAN/FEB/MAR           | 193                    | 0                       | 0                                                  |  |
| APR/MAY/JUNE  | 9             | 0           | 0             | APR/MAY/JUNE          | 102                    | 0                       | 0                                                  |  |